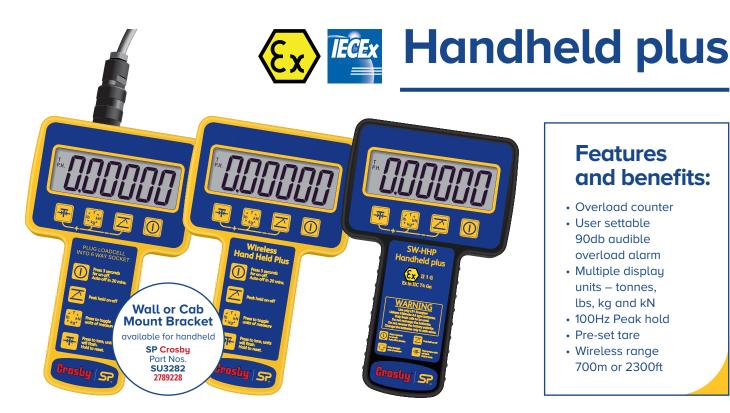

## **Features** and benefits:

- Overload counter
- User settable 90db audible overload alarm
- · Multiple display units - tonnes, lbs, kg and kN
- 100Hz Peak hold
- Pre-set tare
- Wireless range 700m or 2300ft

The Handheld plus is a rugged and versatile digital handheld display, with a broad range of features and suitable for all Straightpoint load cell products.

At the heart of the ergonomically designed Handheld plus is a powerful PCB, providing industry leading features such as user selectable units of measure (tonnes, lbs, kg and kN), programmable audible overload alarm, peak hold, pre-set tare and a user resettable overload counter.

The HHP is suitable for connection via cable to any Straightpoint cabled load cell product. It can easily be adapted to any other manufacturers' load cell product with a mv/v output. In addition to the standard HHP, the SW-HHP is suitable for connection to any Straightpoint wireless load cell, with a range of up to 700m or 2300ft and is supplied as standard with the Radiolink plus load cell.